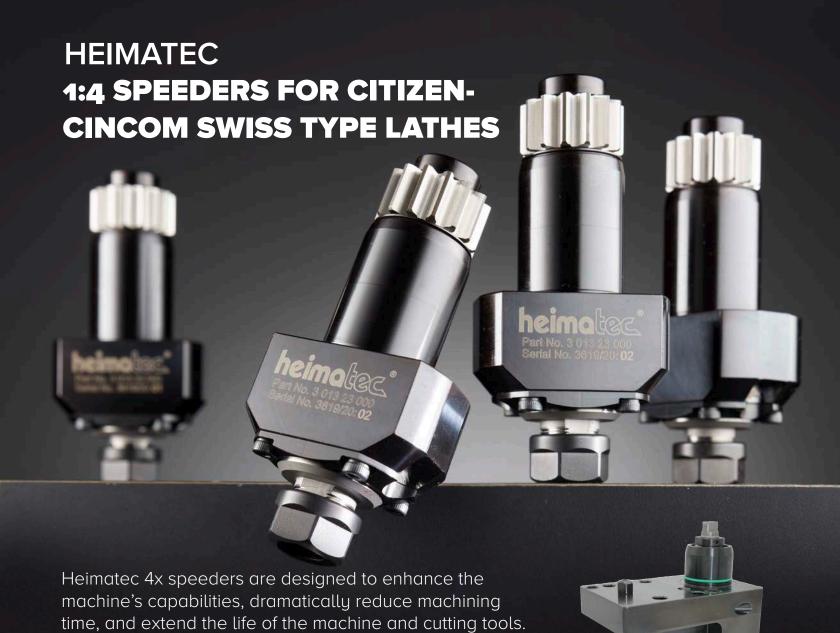

• **48,000 RPM** maximum

- ER 11 output
- Available for Citizen-Cincom models A20, L12, L20, L32, and M532

**Tecnicrafts Swiss Style Collets & Guide Bushings** are available through Platinum Tooling for all popular Citizen-Cincom models.