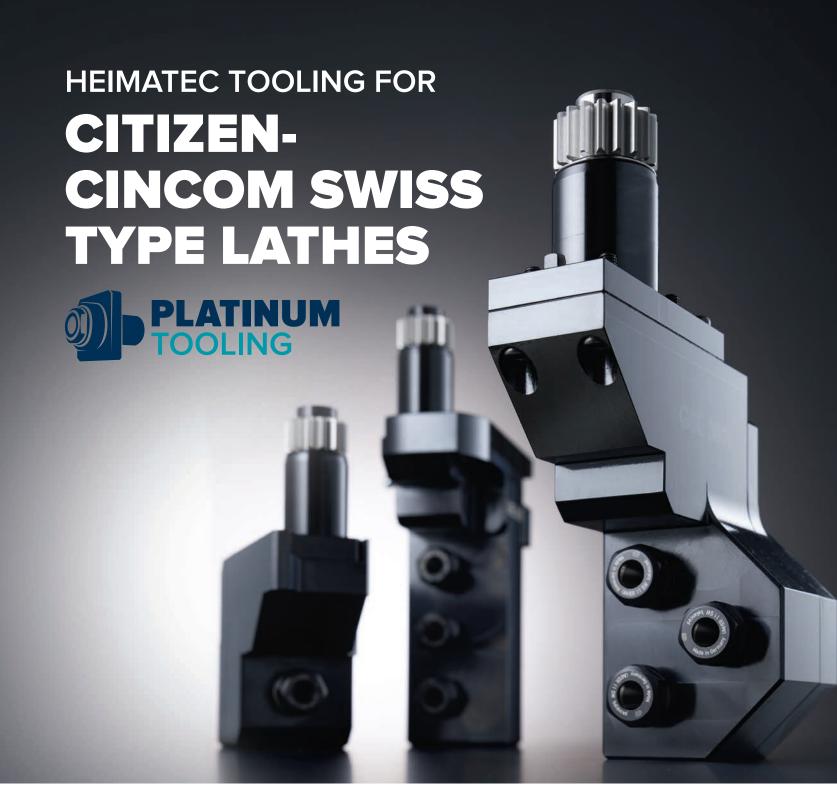

Platinum Tooling offers a wide range of standard and special tools for the most current Citizen-Cincom Swiss type CNC lathes.

These models include A20, L12, L20, L32, and M532. All Heimatec tools are engineered for efficiency and precision using the highest quality components resulting in increased productivity, long service life, and cost savings.