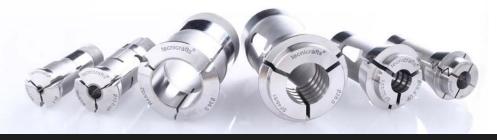

• **48,000 RPM** maximum

- ER 11 output
- Available for Citizen-Cincom models A20, L12, L20, L32, and M532

**Tecnicrafts Swiss Style Collets & Guide Bushings** are available through Platinum Tooling for all popular Citizen-Cincom models.